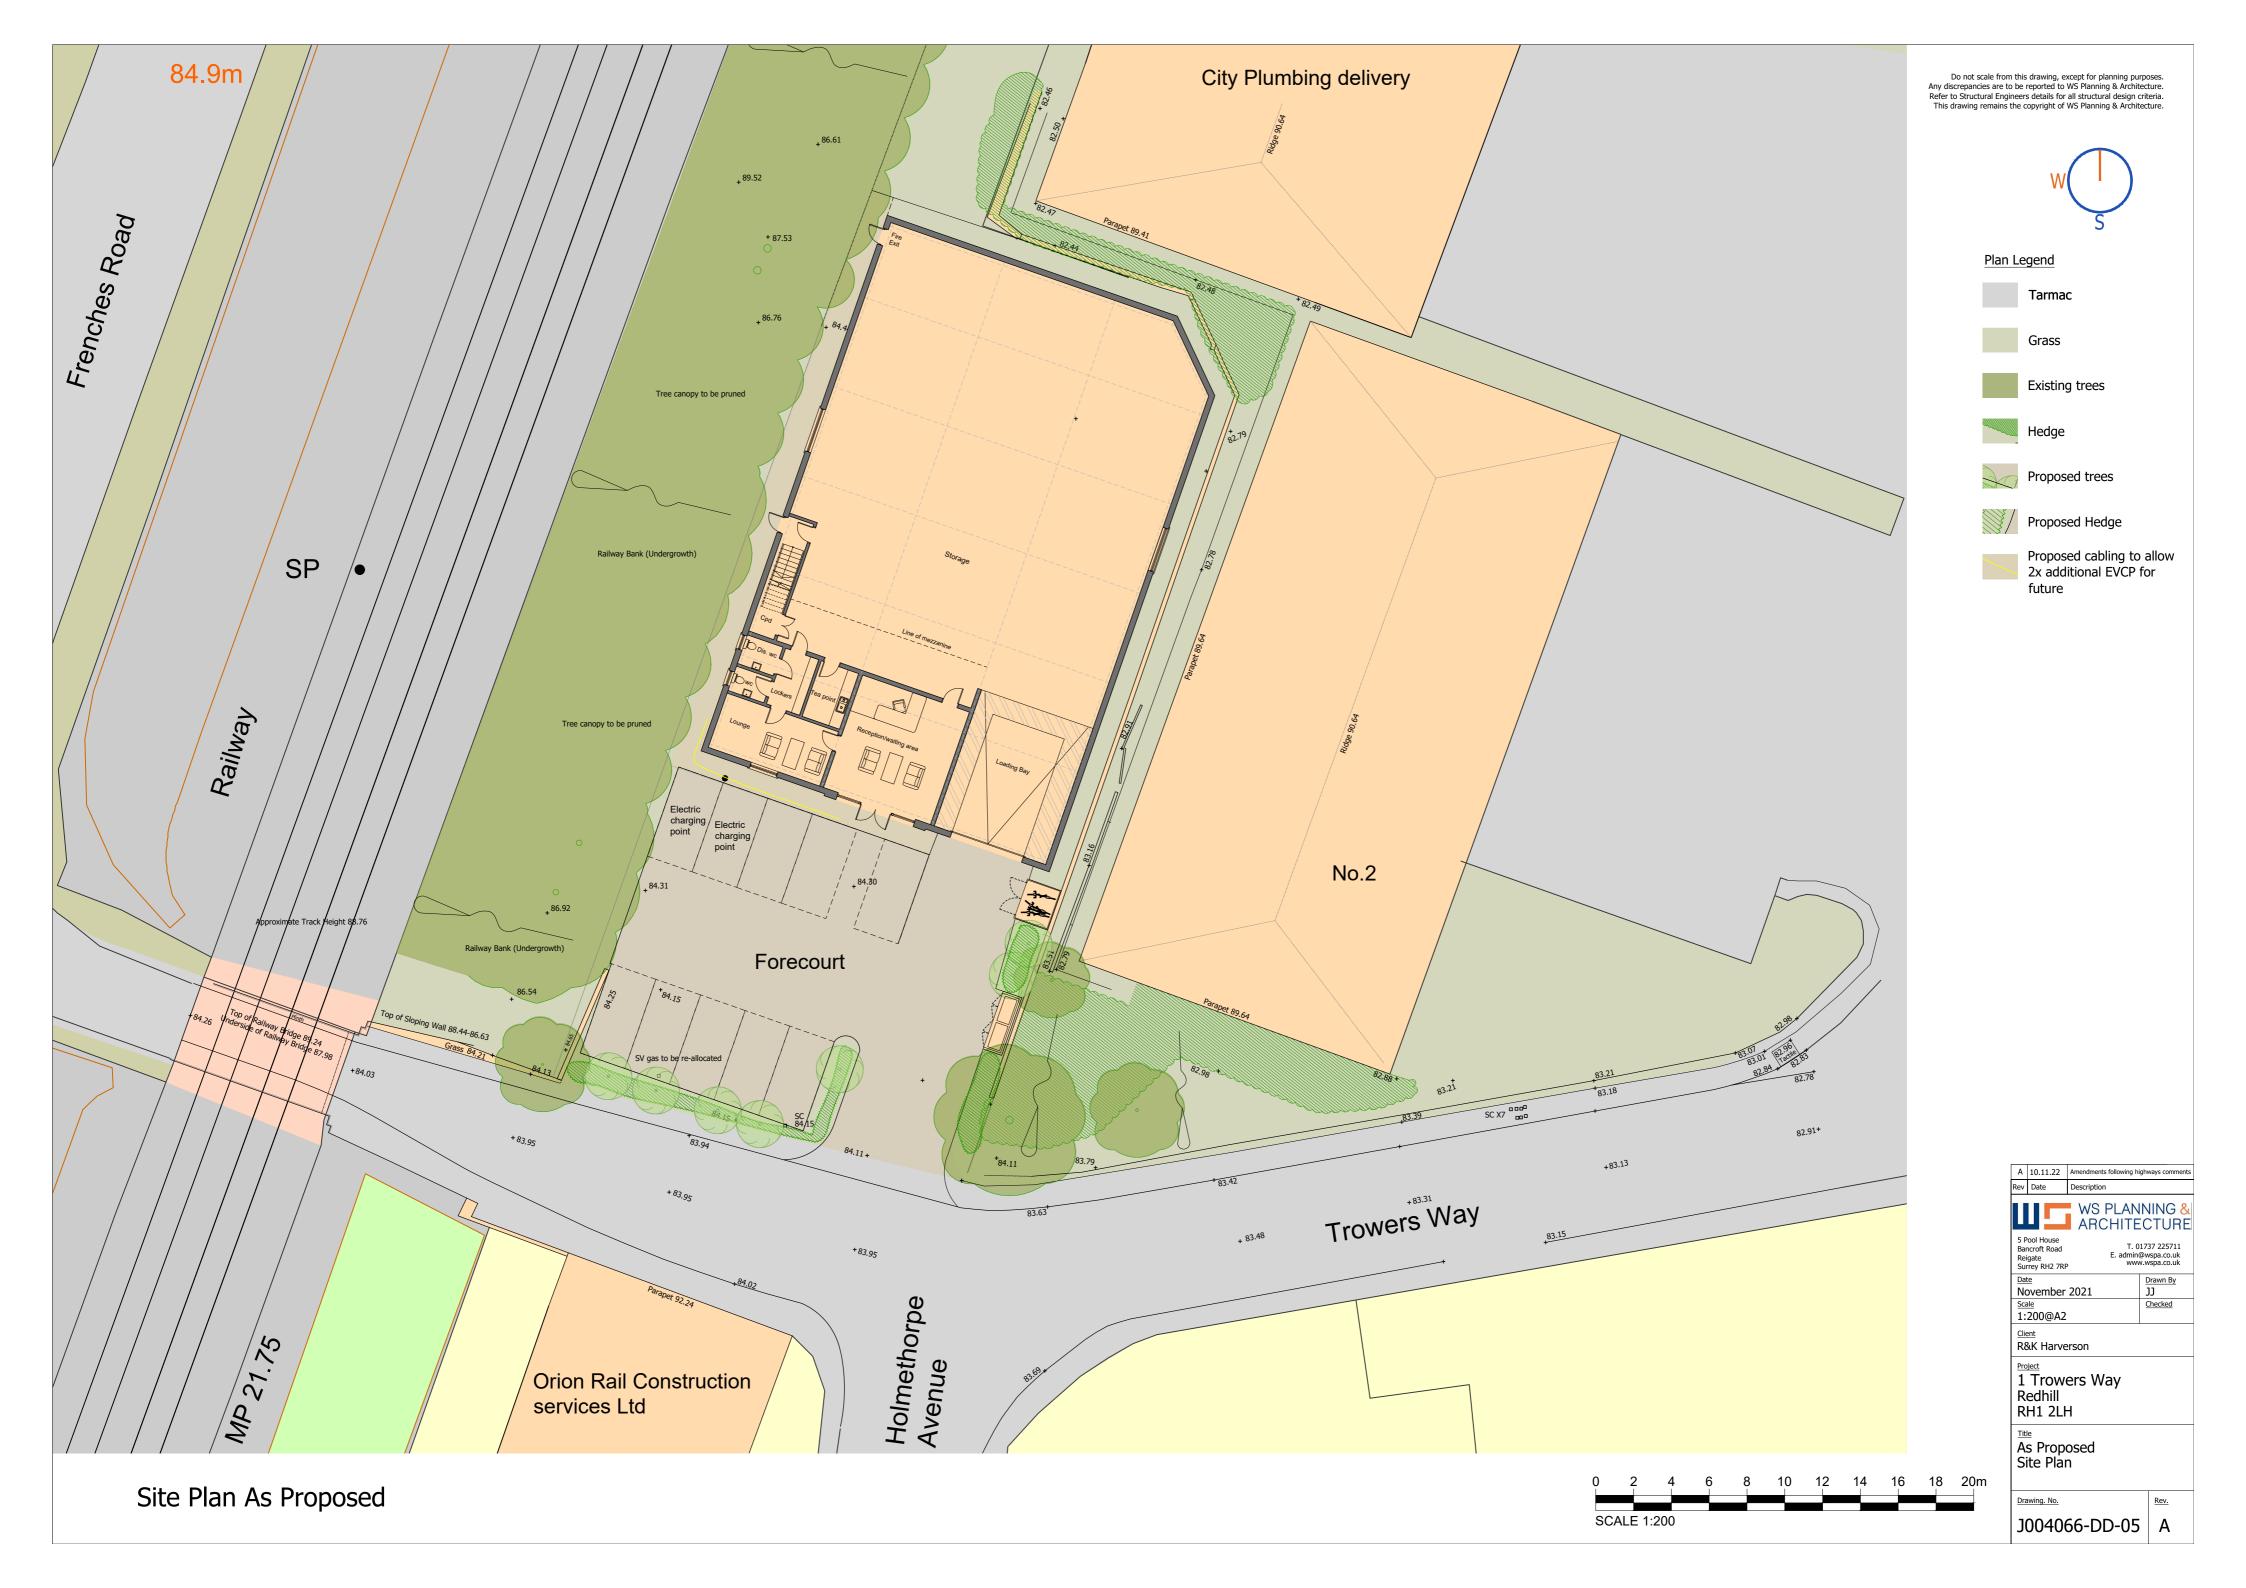

## 22/00062/F - 1 Trowers Way, Redhill

Crown Copyright Reserved. Reigate and Banstead Borough Council. Licence No - 100019405-2018

Scale 1:1,250

Do not scale from this drawing, except for planning purposes. Any discrepancies are to be reported to WS Planning & Architecture. Refer to Structural Engineers details for structural design criteria. This drawing remains the copyright of WS Planning & Architecture.