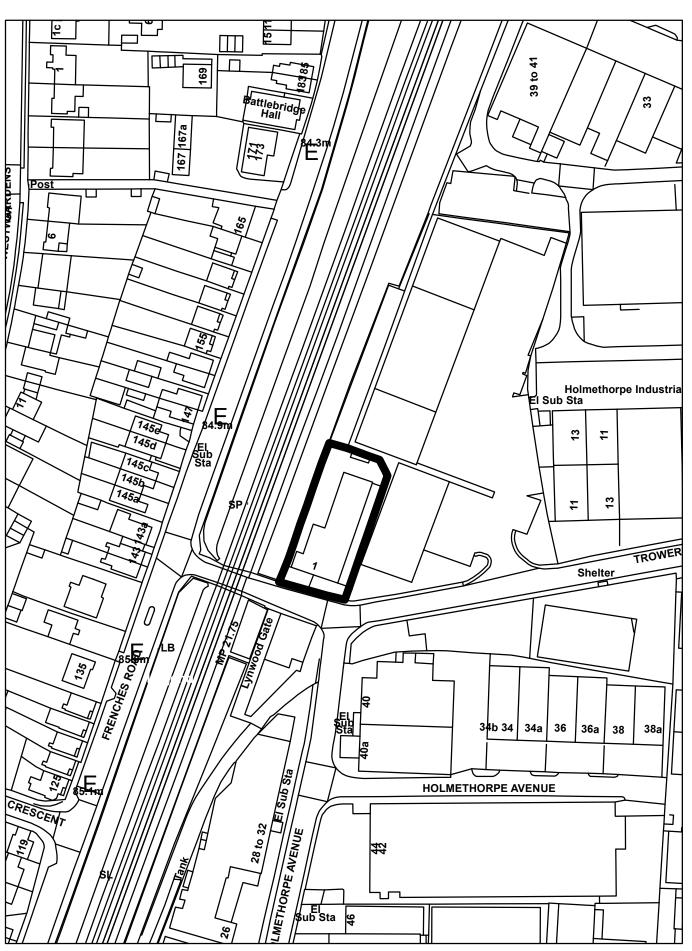

## 22/00062/F - 1 Trowers Way, Redhill

Crown Copyright Reserved. Reigate and Banstead Borough Council. Licence No - 100019405-2018

Scale 1:1,250

Do not scale from this drawing, except for planning purposes. Any discrepancies are to be reported to WS Planning & Architecture. Refer to Structural Engineers details for structural design criteria. This drawing remains the copyright of WS Planning & Architecture.