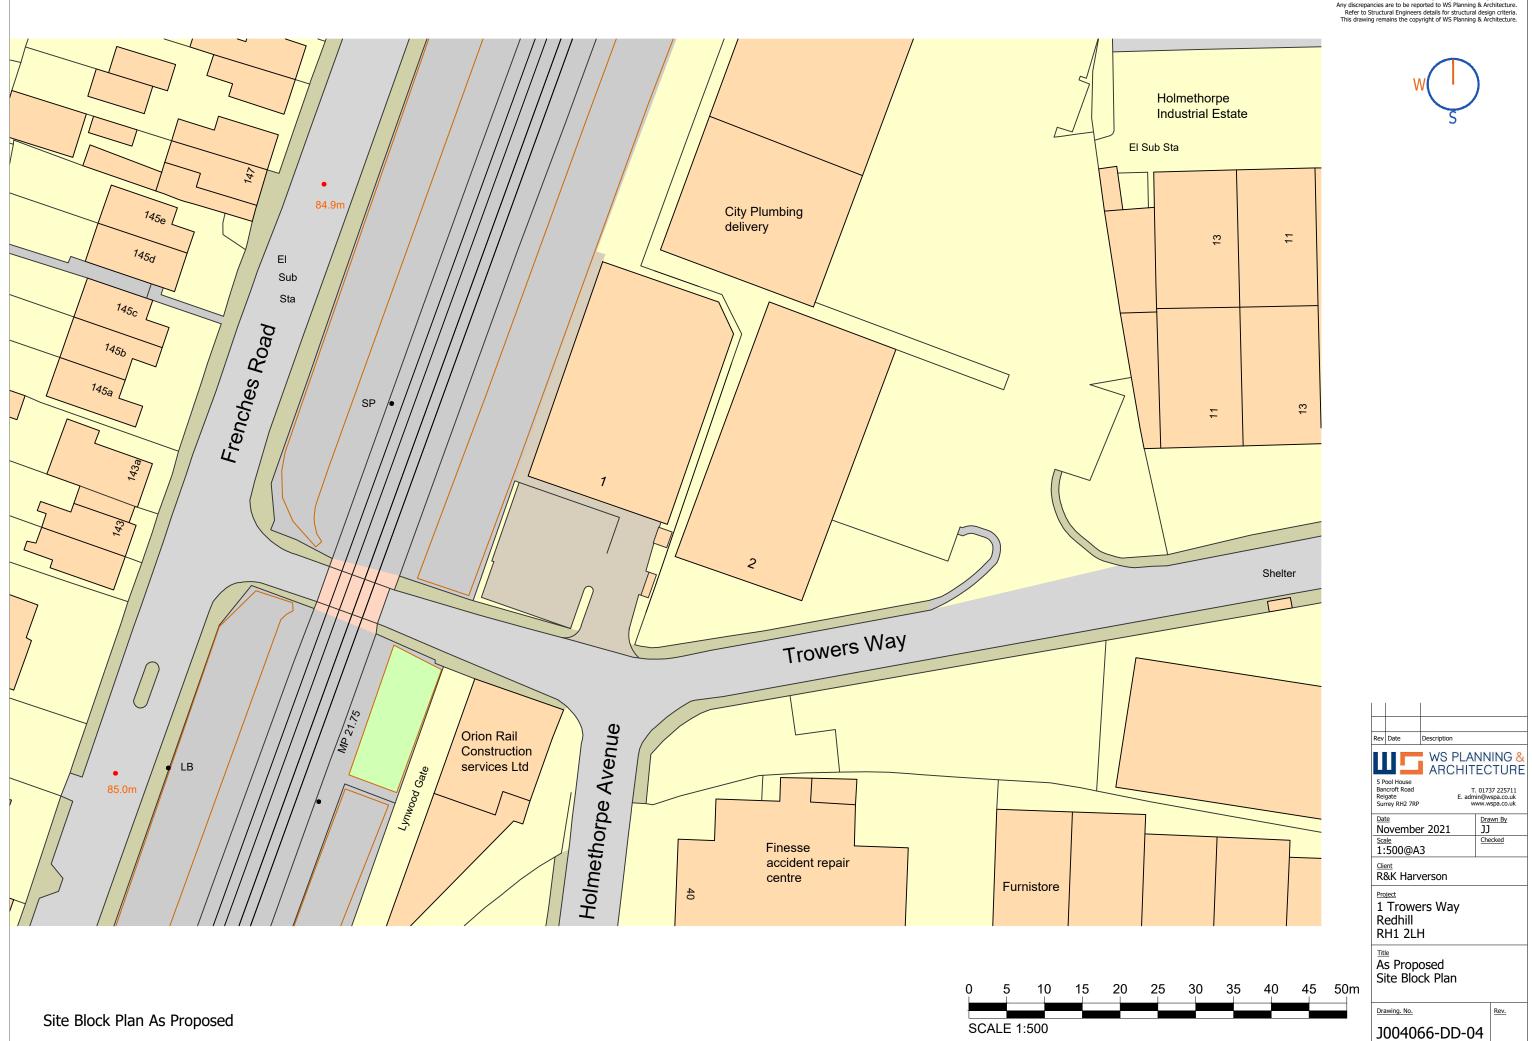

## 22/00062/F - 1 Trowers Way, Redhill

Crown Copyright Reserved. Reigate and Banstead Borough Council. Licence No - 100019405-2018

Scale 1:1,250

Do not scale from this drawing, except for planning purposes. Any discrepancies are to be reported to WS Planning & Architecture. Refer to Structural Engineers details for structural design criteria. This drawing remains the copyright of WS Planning & Architecture.