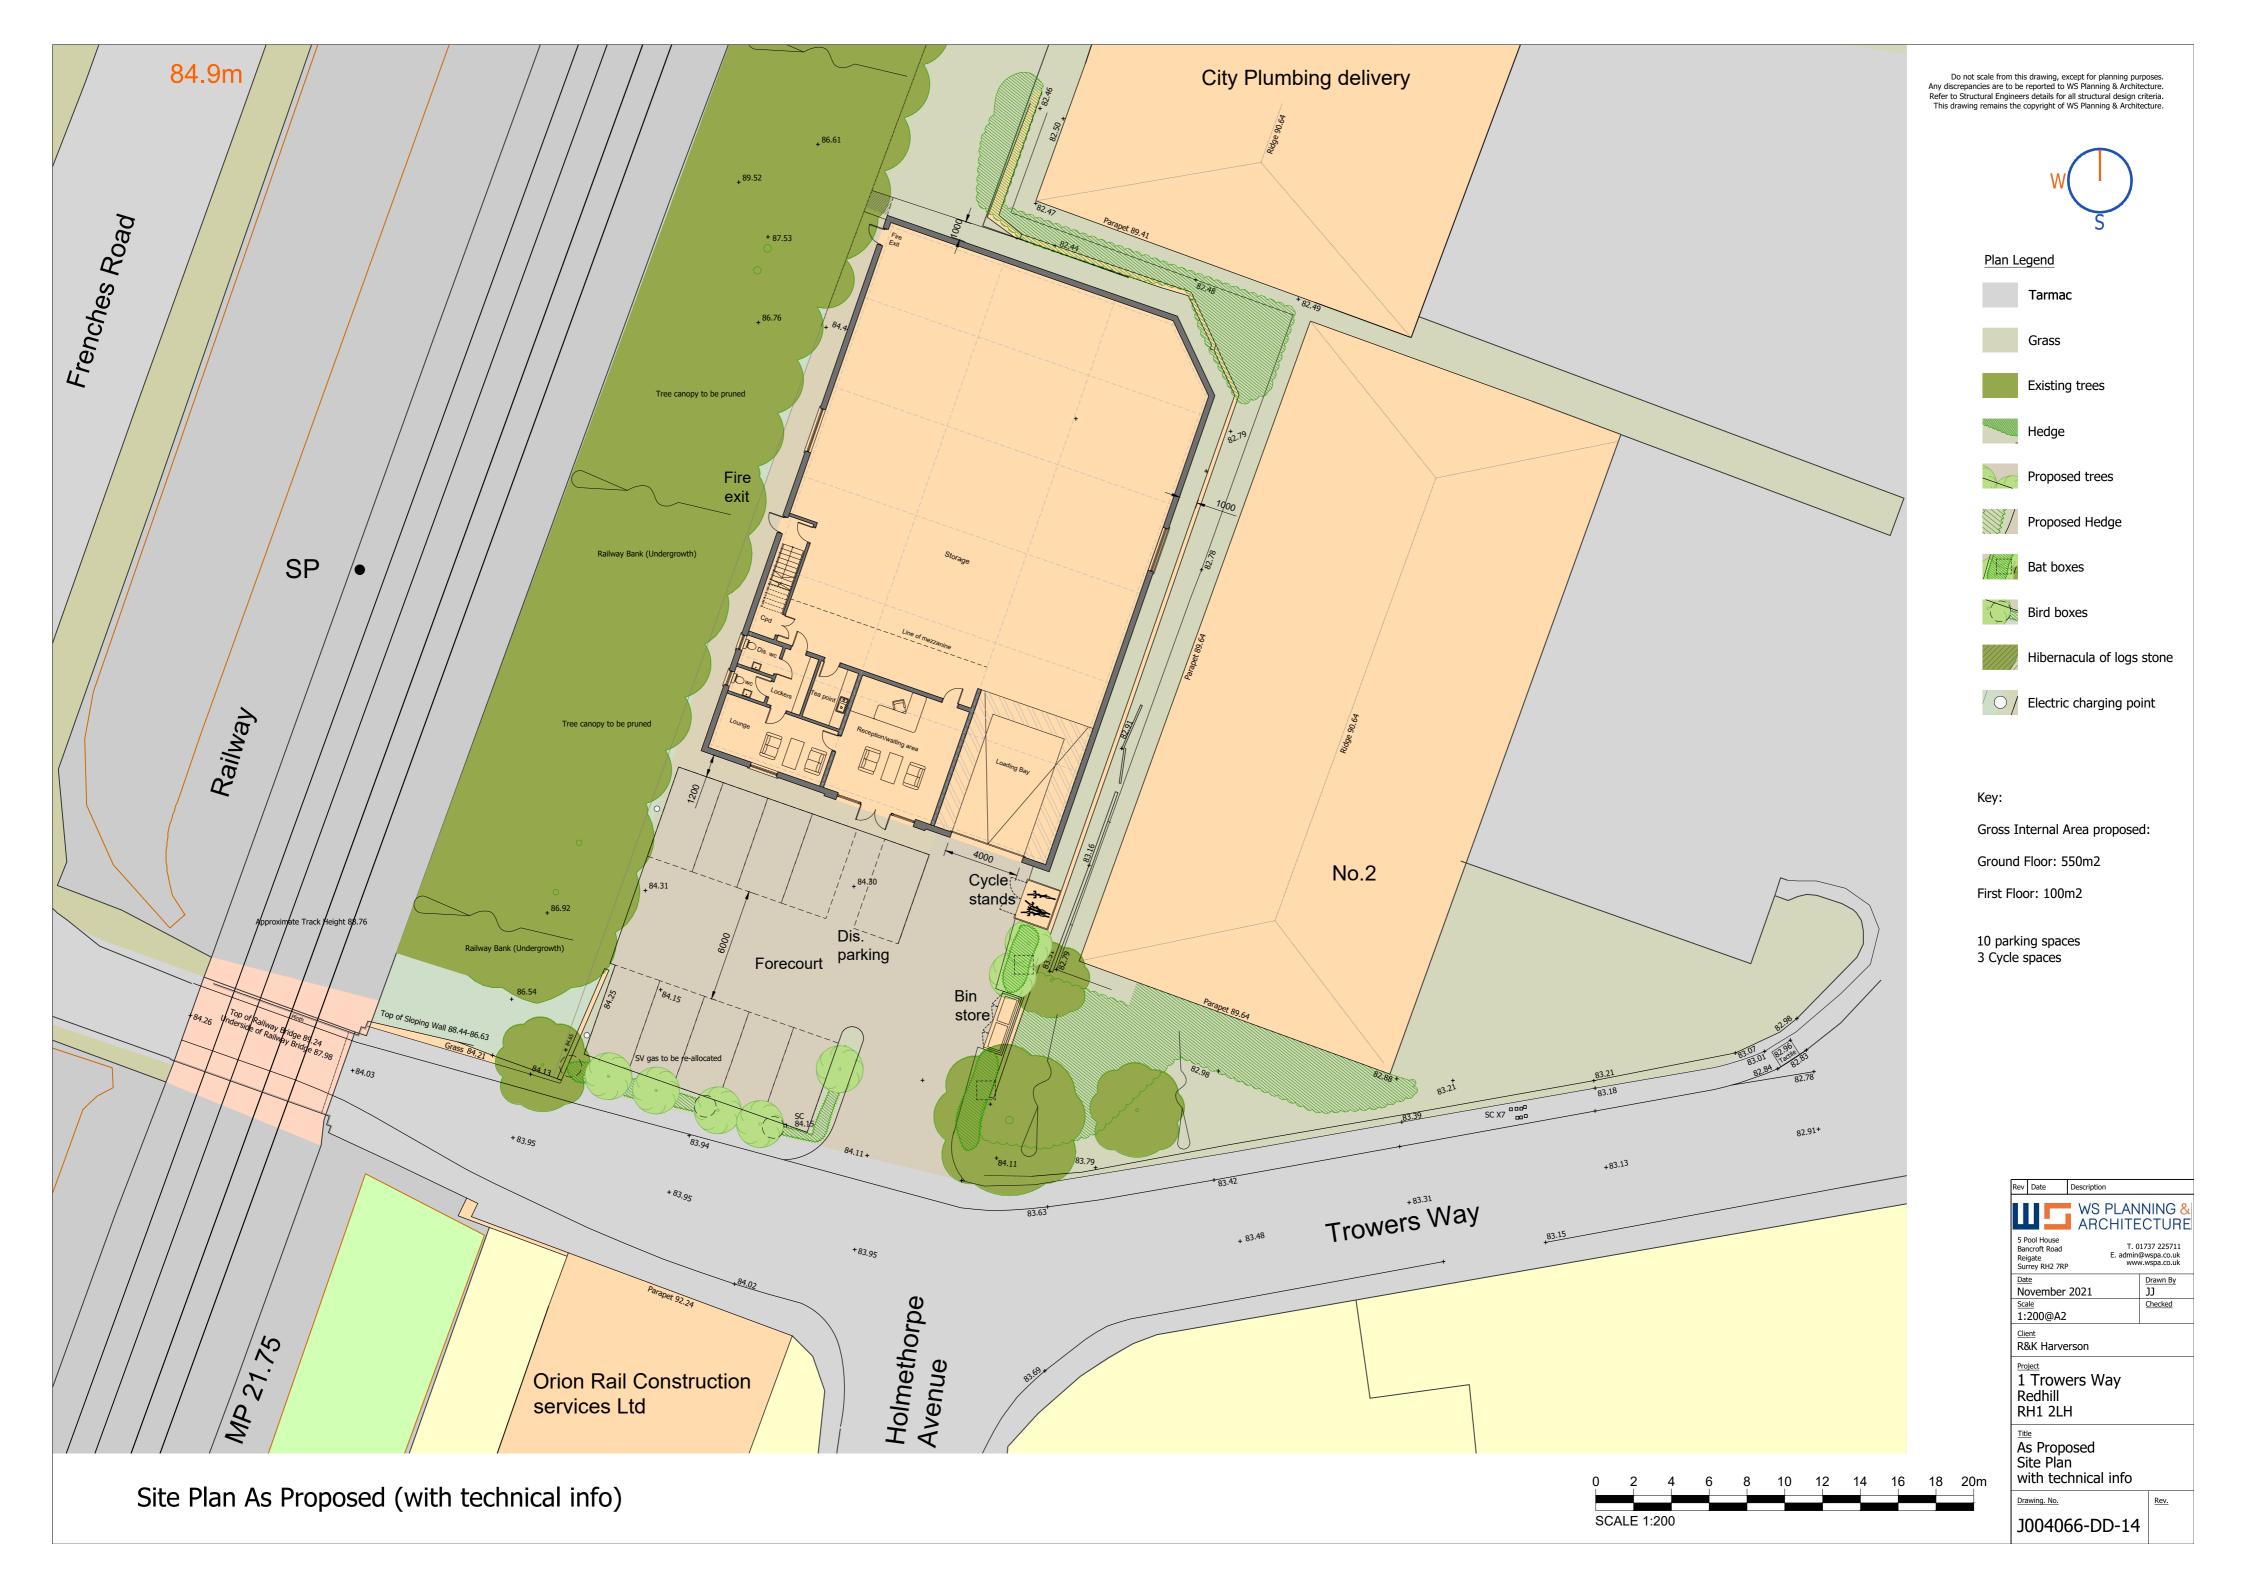

Cycle store - Plan

Front Elevation

Side Elevation

Rear Elevation

Side Elevation

Bin store - Plan

Front Elevation

Side Elevation

Rear Elevation

Side Elevation

Rev Date Description

Cycle/Bin store As Proposed

Rev Date Description

WS PLANNING & ARCHITECTURE

5 Pool House Bancroft Road Reigate Surrey RH2 7RP

Date November 2021 JJ

Scale 1:100@A2

Client R&K Harverson

Project 1 Trowers Way Redhill RH1 2LH

Title As Proposed Mezzanine Floor Plan & Roof Plan

Drawing. No.

J004066-DD-10