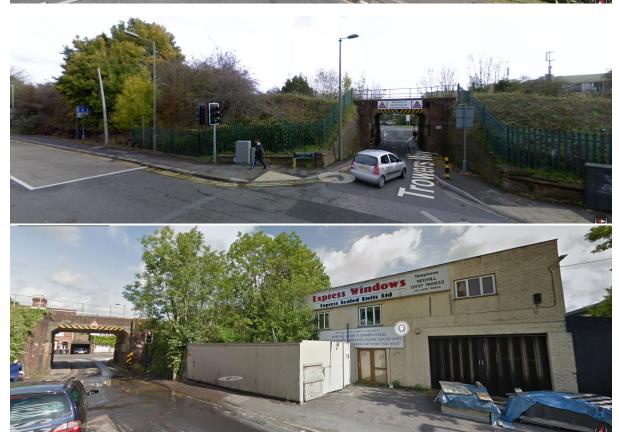

## 22/00062/F - 1 Trowers Way, Redhill

Crown Copyright Reserved. Reigate and Banstead Borough Council. Licence No - 100019405-2018

Scale 1:1,250

Do not scale from this drawing, except for planning purposes. Any discrepancies are to be reported to WS Planning & Architecture. Refer to Structural Engineers details for structural design criteria. This drawing remains the copyright of WS Planning & Architecture.