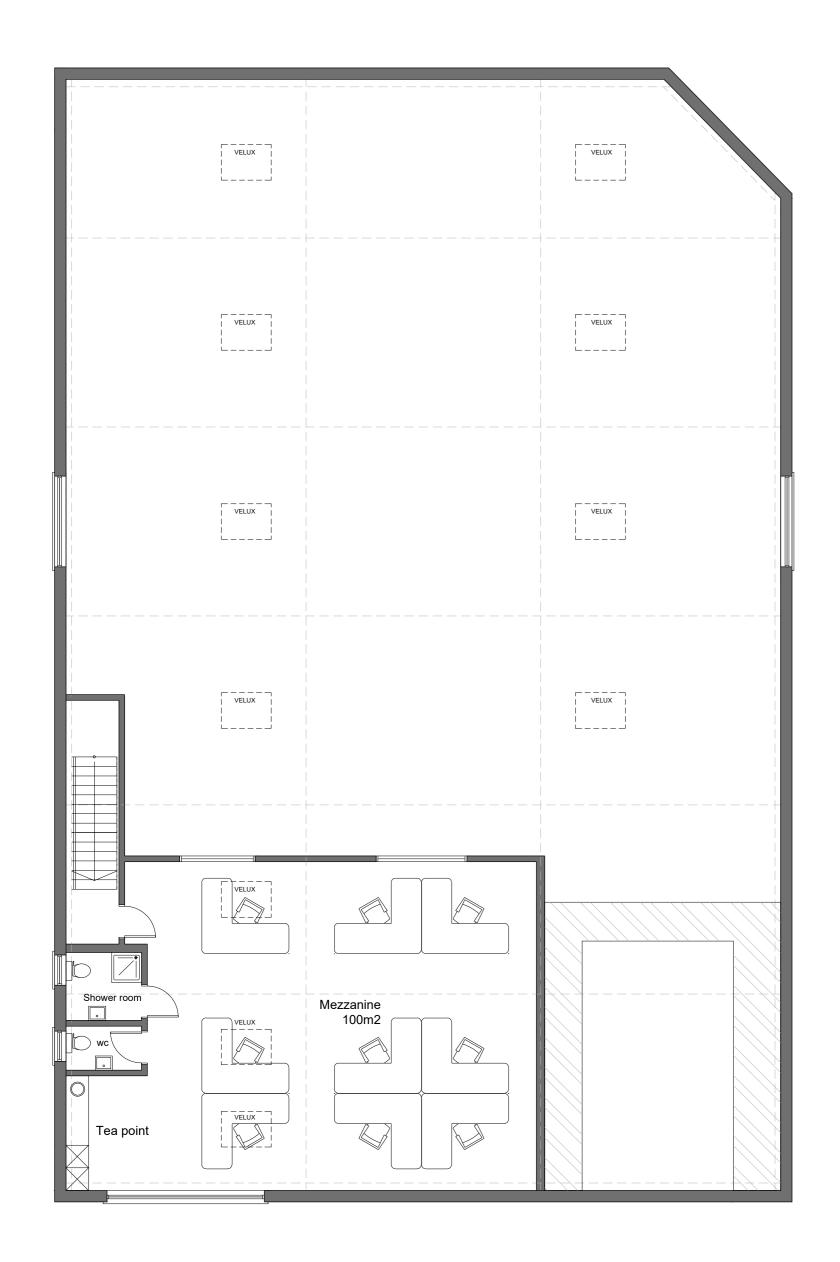

Scale 1:100@A2

Client R&K Harverson

Project 1 Trowers Way Redhill RH1 2LH

Title As Proposed Mezzanine Floor Plan & Roof Plan

Drawing. No.

J004066-DD-10